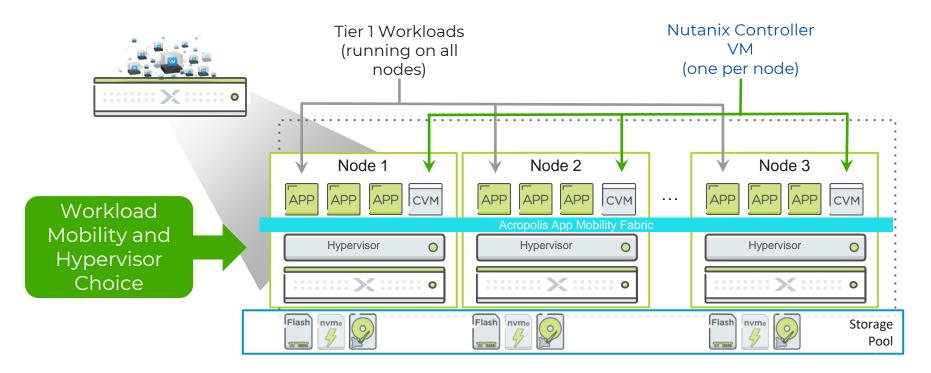

# Flexible Scaling with HCI

- Performance and capacity scale linearly
- Scale compute and storage independently
- Mix & Match node types
- Data automatically rebalanced

Storage Heavy

Storage Only

Compute Only

## Nutanix Web-Scale Architecture

- ✓ Start small and scale without limits
- ✓ Resilient architecture with self-healing design
- ✓ Keep data local for maximum performance
- ✓ Mix node types and hardware generations