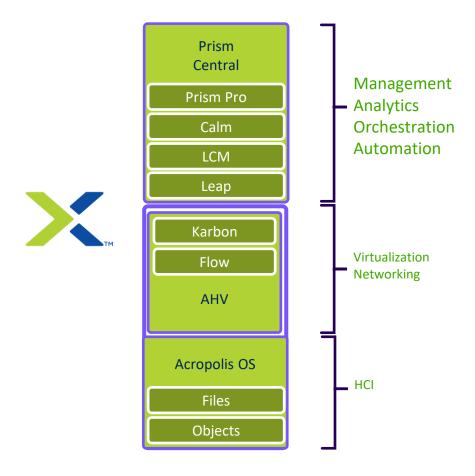

tanix AOS resilience, efficiency and performance

### **BCDR**

Integrated 1-Click Disaster Recovery



- 1-click failover, failback and test
- Automatically orchestrate recovery plans
- Multi-Site Replication

Integrated Best-in-Class Backup



One User Interface for Management & Operations

- 1-click data protection & archival
- Use industry-leading solutions

# Nutanix for Kubernetes

#### HCI

- Web-scale architecture coupled with automation substantially reduces time to deliver
- Self-healing architecture means 86% less unplanned outages
- Management simplicity makes infrastructure invisible

#### **Unified Data Services**

- The rich cloud native data services needed by modern applications
- Enterprise storage features integrated and automated with CSI



### **Nutanix Full Stack**





# A Solution-Based Hybrid Multicloud Platform



### Platform Architecture

- Primary & Edge sites with a cluster per site, single PC
- Volumes, Files, and Objects enabled in both sites

- NDB enabled in primary site
- OpenShift clusters run in primary site