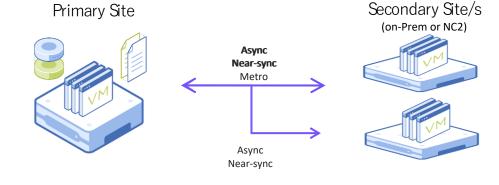

### **BCDR**

Integrated 1-Click Disaster Recovery

- 1-click failover, failback and test
- Automatically orchestrate recovery plans
- Multi-Site Replication

Integrated Best-in-Class Backup

One User Interface for Management & Operations

- 1-click data protection & archival
- Use industry-leading solutions