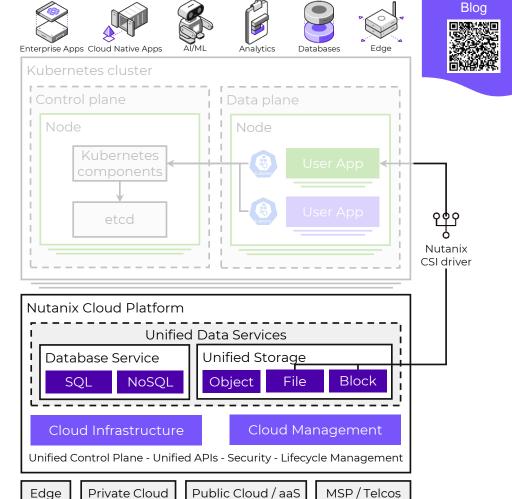

# Nutanix for Kubernetes

#### HCI

- Web-scale architecture coupled with automation substantially reduces time to deliver
- Self-healing architecture means 86% less unplanned outages
- Management simplicity makes infrastructure invisible

#### **Unified Data Services**

- The rich cloud native data services needed by modern applications
- Enterprise storage features integrated and automated with CSI