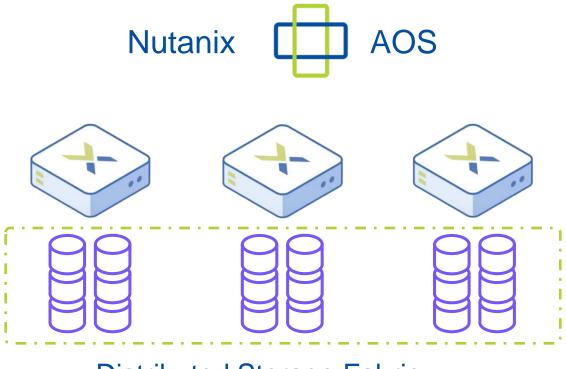

Distributed Storage Fabric

### Distributed Storage Fabric

- Snapshots
- Clones
- Deduplicación
- Compresión
- Backups

- Data Locality
- Tiering
- Resiliencia
- Disaster Recovery
- Encriptación