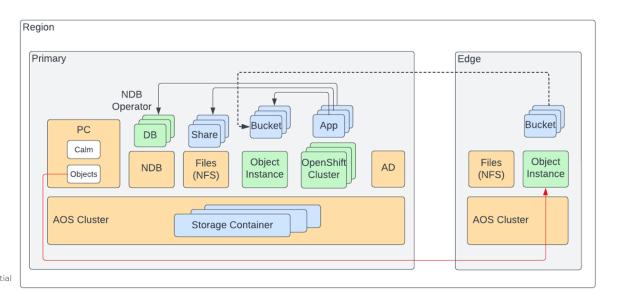

### Platform Architecture

- Primary & Edge sites with a cluster per site, single PC
- Volumes, Files, and Objects enabled in both sites

- NDB enabled in primary site
- OpenShift clusters run in primary site