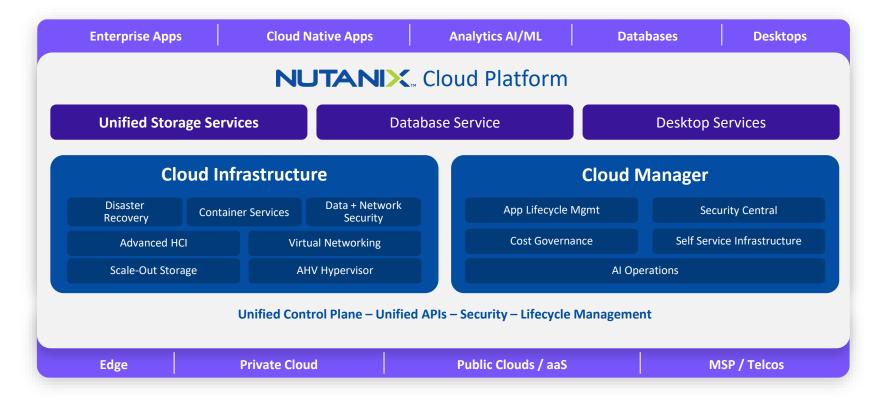

## **BCDR**

Integrated 1-Click Disaster Recovery



- 1-click failover, failback and test
- Automatically orchestrate recovery plans
- Multi-Site Replication

Integrated Best-in-Class Backup



One User Interface for Management & Operations

- 1-click data protection & archival
- Use industry-leading solutions

# Nutanix for Kubernetes

#### HCI

- Web-scale architecture coupled with automation substantially reduces time to deliver
- Self-healing architecture means 86% less unplanned outages
- Management simplicity makes infrastructure invisible

#### **Unified Data Services**

- The rich cloud native data services needed by modern applications
- Enterprise storage features integrated and automated with CSI



### **Nutanix Full Stack**





# A Solution-Based Hybrid Multicloud Platform



### Platform Architecture

- Primary & Edge sites with a cluster per site, single PC
- Volumes, Files, and Objects enabled in both sites

- NDB enabled in primary site
- OpenShift clusters run in primary site