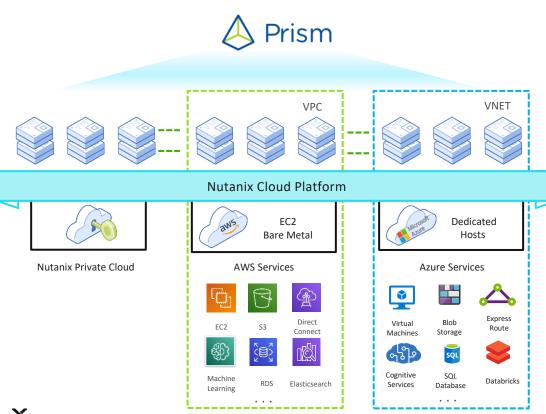

# Hybrid Multi-cloud with Nutanix

#### Improved agility and cost-effectiveness

- Agility in scaling infrastructure globally
- Your Nutanix software in your cloud account
- Use your existing Nutanix & cloud investments

#### Unified multi-cloud management experience

- Easy to deploy & manage
- Integration with Cloud networking
- Consistent operations and tooling across all locations

#### Seamless migration without compromise

- Migrate across clouds with no retooling or refactoring
- Predictable Nutanix AOS resilience, efficiency and performance