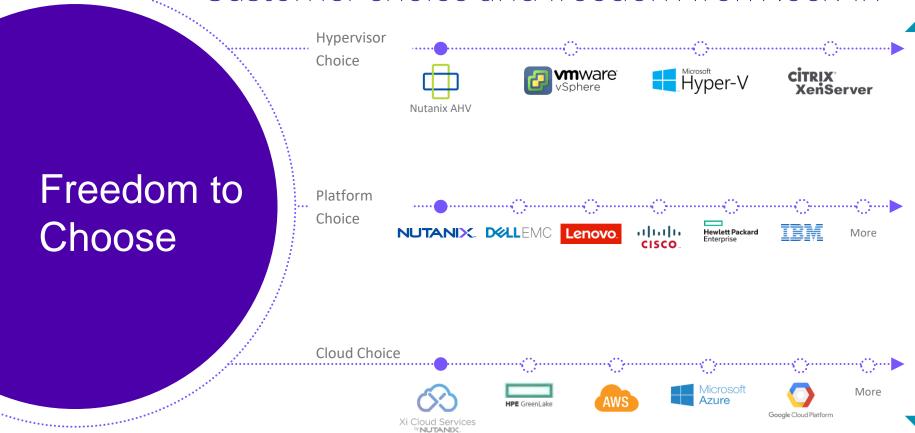

# Nutanix

# Customer Perception... All HCI are Created Equal



X

### Customer choice and freedom from lock-in





# Flexible Scaling with HCI

- Performance and capacity scale linearly
- Scale compute and storage independently
- Mix & Match node types
- Data automatically rebalanced







Storage Heavy

Storage Only

Compute Only

## Nutanix Web-Scale Architecture



- ✓ Start small and scale without limits
- ✓ Resilient architecture with self-healing design
- ✓ Keep data local for maximum performance
- ✓ Mix node types and hardware generations



Distributed Storage Fabric

### Distributed Storage Fabric

- Snapshots
- Clones
- Deduplicación
- Compresión
- Backups

- Data Locality
- Tiering
- Resiliencia
- Disaster Recovery
- Encriptación

# Servicios para un Mundo Nativo en Cloud



# Hybrid Multi-cloud with Nutanix



#### Improved agility and cost-effectiveness

- Agility in scaling infrastru