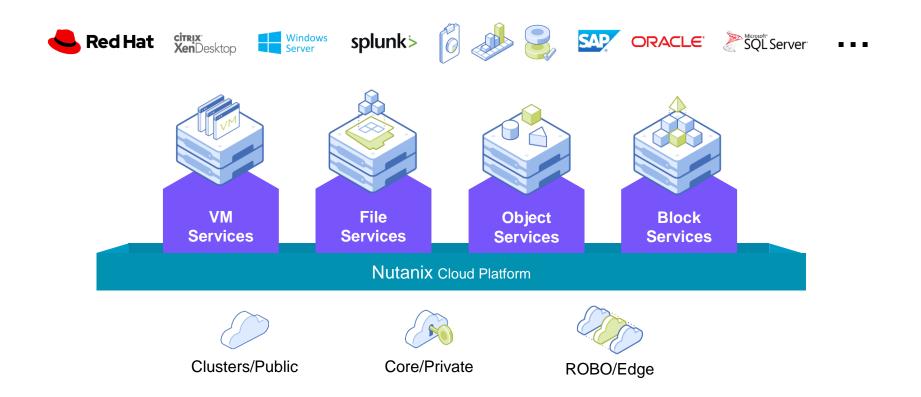

#### HCI

- Web-scale architecture coupled with automation substantially reduces time to deliver
- Self-healing architecture means 86% less unplanned outages
- Management simplicity makes infrastructure invisible

#### **Unified Data Services**

- The rich cloud native data services needed by modern applications
- Enterprise storage features integrated and automated with CSI

### **Nutanix Full Stack**