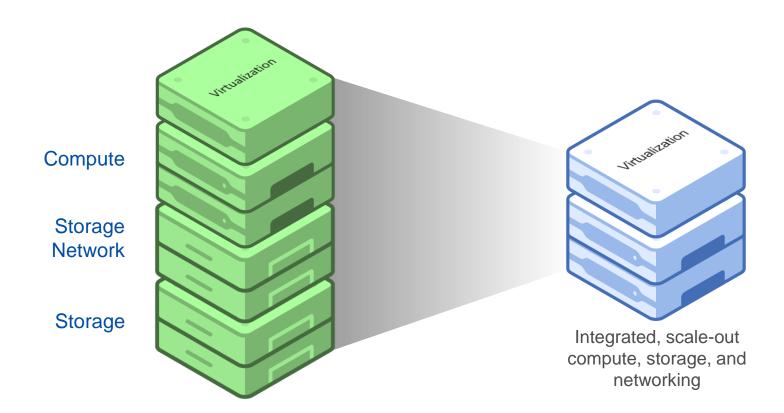

# Nutanix

# Customer Perception... All HCI are Created Equal



X

### Customer choice and freedom from lock-in





# Flexible Scaling with HCI

- Performance and capacity scale linearly
- Scale compute and storage independently
- Mix & Match node types
- Data automatically rebalanced







Storage Heavy

Storage Only

Compute Only

## Nutanix Web-Scale Architecture



- ✓ Start small and scale without limits
- ✓ Resilient architecture with self-healing design
- ✓ Keep data local for maximum performance
- ✓ Mix node types and hardware generations



Distributed Storage Fabric

### Distributed Storage Fabric

- Snapshots
- Clones
- Deduplicación
- Compresión
- Backups

- Data Locality
- Tiering
- Resiliencia
- Disaster Recovery
- Encriptación

# Servicios para un Mundo Nativo en Cloud



# Hybrid Multi-cloud with Nutanix



#### Improved agility and