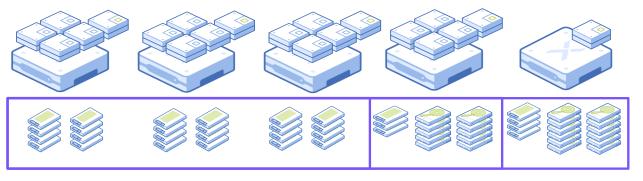

# Flexible Scaling with HCI

- Performance and capacity scale linearly
- Scale compute and storage independently
- Mix & Match node types
- Data automatically rebalanced

Storage Heavy

Storage Only

Compute Only